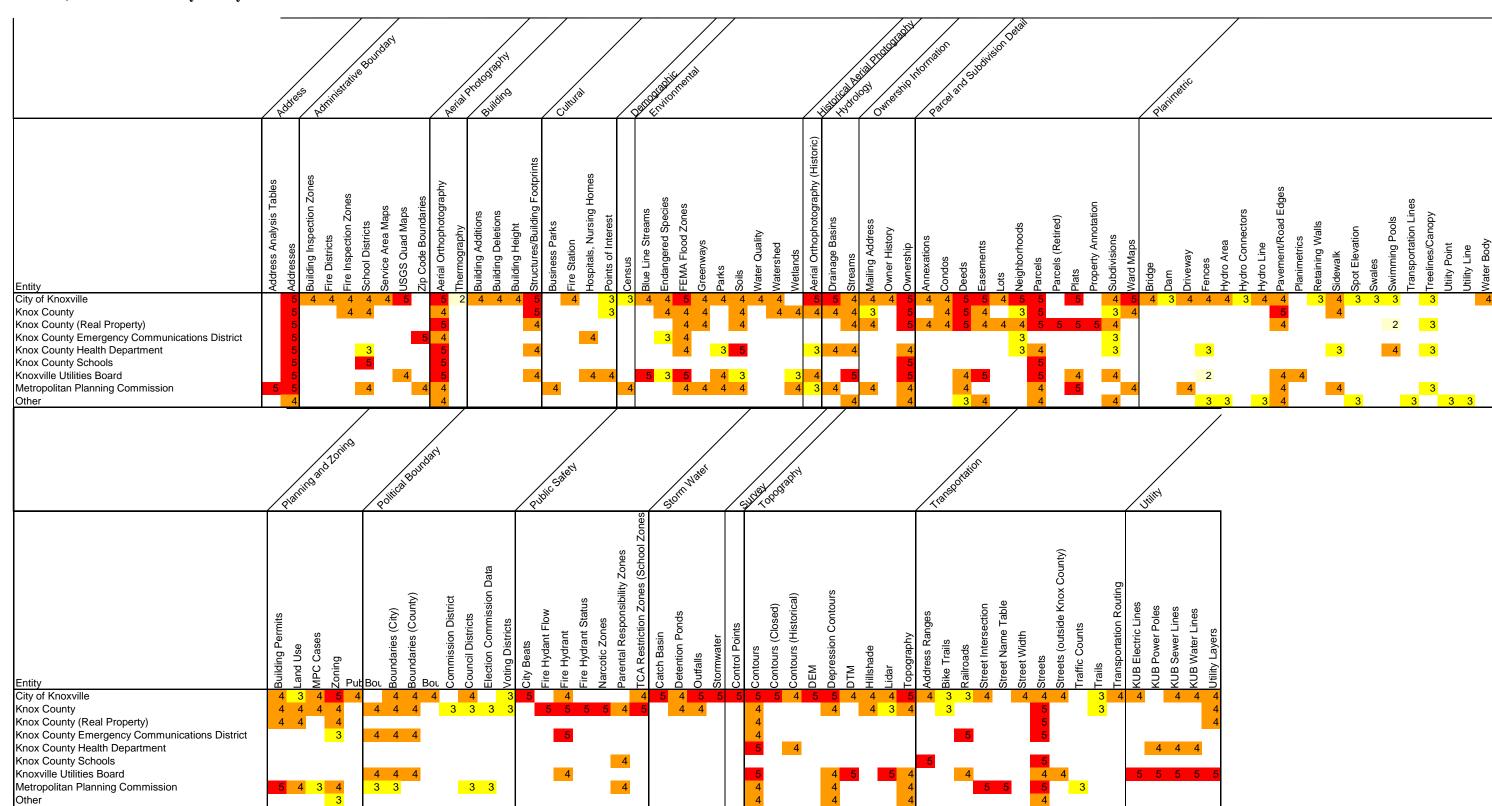

Importance of a particular data item was identified during discussions with the group of users, inferred from the discussions, and/or inferred from business workflows. The following charts summarize the importance of data to the users. (In all charts 5, shaded red, is most important.)

#### **Chart 2) Details of Data by Entity**

# Chart 5a) Details of Data by Entity/Focus—Part 1—Address through Planimetric

|                                               |                                                                                                                                                                                   | Addre                                | ess kitri                              | inistrative S                         | Bourdary                              |                                       | /R <sup>®</sup>         | ld Proto                          | Jahry              |                                                   | /c <sup>i</sup> | Jural                                   |                    |                             | diadic<br>Environt | mental          |      |                        |           |                                                | HEIGIGA<br>HEIGIGA | Reigh Phi                  | didialishing ship | Intornation Pas | or<br>icel and | Subdivisio | n Detail              |                              |       |                                     |                     | Planinet | ,sc                |            |                                |                     |                                 |                            |                          |                                        |                 |                               | _          |
|-----------------------------------------------|-----------------------------------------------------------------------------------------------------------------------------------------------------------------------------------|--------------------------------------|----------------------------------------|---------------------------------------|---------------------------------------|---------------------------------------|-------------------------|-----------------------------------|--------------------|---------------------------------------------------|-----------------|-----------------------------------------|--------------------|-----------------------------|--------------------|-----------------|------|------------------------|-----------|------------------------------------------------|--------------------|----------------------------|-------------------|-----------------|----------------|------------|-----------------------|------------------------------|-------|-------------------------------------|---------------------|----------|--------------------|------------|--------------------------------|---------------------|---------------------------------|----------------------------|--------------------------|----------------------------------------|-----------------|-------------------------------|------------|
| Entity                                        | Focus                                                                                                                                                                             | Address Analysis Tables<br>Addresses | Addresses<br>Suilding Inspection Zones | ire Districts<br>ire Inspection Zones | school Districts<br>service Area Maps | JSGS Quad Maps<br>Tip Code Boundaries | Aerial Orthophotography | hermography<br>Suilding Additions | Suilding Deletions | suilding Height<br>structures/Building Footprints | 3usiness Parks  | ire Station<br>Hospitals, Nursing Homes | Points of Interest | Sensus<br>Slue Line Streams | Indangered Species | EMA Flood Zones | arks | Soils<br>Vater Quality | Vatershed | Vetlands<br>Verial Orthophotography (Historic) | Drainage Basins    | otreams<br>Aailing Address | Owner History     | Annexations     | Condos         | asements   | .ots<br>Veighborhoods | Parcels<br>Parcels (Retired) | Plats | Property Annotation<br>Subdivisions | Vard Maps<br>Sridge | Jam      | Driveway<br>Fences | tydro Area | dydro Connectors<br>dydro Line | Pavement/Road Edges | rlanimetrics<br>Retaining Walls | sidewalk<br>Snot Elevation | opor Elevation<br>Swales | Swimming Pools<br>Transportation Lines | reelines/Canopy | Jtility Point<br>Jtility Line | Vater Body |
| City of Knoxville                             | Parks Planning and Development Public Administration Public Protection Public Works                                                                                               | 4 4                                  | 4 4 4                                  | 4 4                                   | 4                                     | 3                                     | 4 4 4 4                 | 2 4                               | 4                  | 4 4 4                                             |                 | 4                                       | 3                  | 3                           |                    | 4 4 3 3 3 3 3   | 3 4  | <u>// //</u>           | > :<br>4  | 4 4 3                                          | 5                  | 4 4 3                      | 4                 | 4 4             | 4 4            | 4 4        | 5                     | 4<br>4<br>4<br>5             |       | 4                                   | 5 4                 | 1 3      | 4                  | 4          | 4                              | 3 3                 | <u> </u>                        | 0) 0                       | 3                        | <i>o</i> ⊢                             |                 | <u> </u>                      | 4          |
| Knox County                                   | Law & Justice Parks Planning and Development Public Administration Public Protection Public Works                                                                                 | 4                                    | 5<br>5<br>4<br>5                       | 4                                     | 4                                     | J                                     | 4 4 4                   | 2 7                               | _                  | 3                                                 |                 |                                         | 3                  |                             |                    | 4 4 4           | 1    | 4                      | 4         | 3                                              | 4                  | 4 3                        |                   | 3               | 4              |            | 3                     | 5<br>4<br>4<br>4<br>4        | V     | 3                                   | 4                   |          | <b>4 3</b>         |            | J.                             | 4                   | J                               | 4                          | <u> </u>                 | 0                                      |                 |                               | _          |
| Knox County (Real Property)                   | Real Property                                                                                                                                                                     | 5                                    | 5                                      |                                       |                                       |                                       | 5                       |                                   |                    | 4                                                 |                 |                                         | -                  |                             | -                  | 4 4             | 1    | 4                      | 4         | 4 4                                            |                    | 4 4                        |                   | 5 4             | 4 5            | 4          | 4 4                   | 5 5                          | 5     | 5 4                                 |                     |          |                    |            |                                | 4                   |                                 |                            |                          | 2                                      | 3               |                               | —          |
| Knox County Emergency Communications District | Public Protection                                                                                                                                                                 | 5                                    | 5                                      |                                       |                                       | Ę                                     | 5 4                     |                                   |                    |                                                   |                 | 4                                       |                    |                             | 3                  | 4               |      |                        |           |                                                |                    |                            |                   |                 |                |            | 3                     |                              |       | 3                                   |                     |          |                    |            |                                |                     |                                 |                            |                          |                                        |                 |                               | _          |
| Knox County Health Department                 | Health                                                                                                                                                                            | 5                                    | 5                                      |                                       |                                       |                                       | 5                       |                                   |                    | 3                                                 |                 |                                         |                    |                             | _                  |                 |      | 5                      |           | 3                                              | 4                  | 4                          |                   | 4               |                |            | 3                     | 4                            |       | 3                                   |                     |          | 3                  |            |                                |                     |                                 |                            |                          | 4                                      | 3               |                               | _          |
| Knox County Schools                           | Public Protection Schools                                                                                                                                                         |                                      | 5                                      |                                       | 5                                     |                                       | 3<br>5                  | -                                 |                    | 4                                                 |                 |                                         | -+                 | -                           |                    | 4               | 3    |                        |           | +                                              |                    | 4                          |                   | 5               |                |            | _                     | 5                            |       |                                     | +                   |          |                    |            |                                |                     |                                 | 3                          |                          |                                        |                 |                               | _          |
| Knoxville Utilities Board                     | Knoxville Utilities Board - Construction Planning Knoxville Utilities Board - Engineering Knoxville Utilities Board - Lidar Knoxville Utilities Board - Properties and Addressing | 4                                    | 4<br>5                                 |                                       |                                       | 4                                     | 4<br>5<br>5             |                                   |                    | 4 4                                               |                 | 4                                       | 4                  | 5                           | 3                  | 5               | 4    | 3                      |           | 3                                              |                    | 5                          |                   | 4               |                | 5          |                       | 5                            | 4     | 4                                   |                     |          | 2                  |            |                                | 4 4                 | 4                               |                            |                          |                                        |                 |                               | _          |
| Metropolitan Planning Commission              | Planning and Development                                                                                                                                                          | 5 5                                  | 5                                      |                                       | 4                                     | 4                                     | 4 4                     |                                   |                    |                                                   | 4               |                                         |                    | 4                           |                    | 4 4             | 1 4  | 4                      |           | 4 3                                            | 4                  | 4                          |                   | 4               | 4              |            |                       | 4                            | 5     |                                     | 4                   |          | 4                  |            |                                | 4                   |                                 | 4                          |                          |                                        | 3               |                               | _          |
| Other                                         | Knoxville Area Transit (KAT) Metropolitan Knoxville Airport Authority Other Utilities Town of Farragut University of Tennessee                                                    | 3                                    | 4<br>3<br>4                            |                                       | -                                     |                                       | 4<br>3<br>4<br>4<br>4   |                                   |                    |                                                   |                 |                                         |                    |                             |                    |                 |      |                        |           |                                                |                    | 4                          |                   | 4               | 3              | 3 4        |                       | 4<br>4<br>4<br>3<br>3        |       | 4                                   |                     |          | 3                  | 3          | 3                              | 4                   |                                 |                            | 3                        | ;                                      | 3               | 3 3                           |            |

#### Chart 5b) Details of Data by Entity/Focus—Part 2—Planning and Zoning through Utility

|                                               |                                                                                                                                       |        | inning a | nd Zoning        | ,     | Politif           | al Bou        | indary                       |          |                   |                          |        | Publi | Sale                             | H      |                |                               |                           | Start       | Nated |      | /<br> | , S. | o diagram         | 4            | 7                   |     |          |       | /^             | ransh       | ortalic   | <u></u>             |                   |              |                                          |        |        |                        |                    | ditty | _               | /                                 | 7              |
|-----------------------------------------------|---------------------------------------------------------------------------------------------------------------------------------------|--------|----------|------------------|-------|-------------------|---------------|------------------------------|----------|-------------------|--------------------------|--------|-------|----------------------------------|--------|----------------|-------------------------------|---------------------------|-------------|-------|------|-------|------------------------------------------|-------------------|--------------|---------------------|-----|----------|-------|----------------|-------------|-----------|---------------------|-------------------|--------------|------------------------------------------|--------|--------|------------------------|--------------------|-------|-----------------|-----------------------------------|----------------|
| Entity                                        | Focus                                                                                                                                 | ermits | Land Use | ss<br>vice Zones |       | soundaries (City) | (County)      | county - outside Knox County | District | Souncil Districts | Election Commission Data | rricts |       | -Ire Hydant Flow<br>Fire Hydrant | Status | Varcotic Zones | Parental Responsibility Zones | tion Zones (School Zones) | Catch Basin | Ω     | ater | oints |                                          | Contours (Closed) | (Tistolical) | Depression Contours | ртм | Hilshade | Lidar | Address Ranges | 3ike Trails | Railroads | Street Intersection | Street Name Table | Street Width | Streets<br>Streets (outside Knox County) | Counts | Trails | Fransportation Routing | KUB Electric Lines |       | KUB Sewer Lines | KUB Water Lines<br>Utility Lavers | Jillily Layers |
| City of Knoxville                             | Parks Planning and Development Public Administration Public Protection Public Works                                                   |        | 3        | 4                | 4 4 3 | 2                 | 3<br>4<br>4 4 | 4                            |          | 4 4 3             |                          | 3      | 5     |                                  |        |                |                               | 4                         |             | 4 5   |      | 4     | 4<br>4<br>4<br>3<br>5                    |                   |              | 5 5                 | 4   | 3 4      | 2     | 2 4 4 5 5      | 3           | 3         | 4                   |                   | 4 4          | 4<br>4<br>4                              |        | 3      | 4                      | 4                  |       | 4               | 4                                 | 3              |
| Knox County                                   | Law & Justice Parks Planning and Development Public Administration Public Protection Public Works                                     | 4      | 4        | 4                | 3 4   |                   | 3<br>4 4      | ļ                            | 3        | 3                 | 3                        | 3      |       | 5 5                              | 5 5    | 5              | 4                             | 5                         |             | 4 4   |      |       | 4<br>4<br>3<br>4                         |                   |              | 4                   |     | 3        | 3     | 2 4            | 3           |           |                     |                   |              | <b>4 5 5</b>                             |        | 3      | 3                      |                    |       |                 | 3                                 | 3              |
| Knox County (Real Property)                   | Real Property                                                                                                                         | 4      |          | -                | 4     |                   |               |                              |          |                   |                          |        |       |                                  |        |                |                               |                           |             | •     |      |       | 4                                        |                   |              |                     |     |          |       |                |             |           |                     |                   |              | 5                                        |        |        |                        |                    |       |                 | 7                                 | 4              |
| Knox County Emergency Communications District | Public Protection                                                                                                                     |        |          |                  | 3     | 4 4               | 4 4           |                              |          |                   |                          |        |       |                                  | 5      |                |                               |                           |             |       |      |       | 4                                        |                   |              |                     |     |          |       |                |             | 5         |                     |                   |              | 5                                        |        |        |                        |                    |       |                 |                                   | 1              |
| Knox County Health Department                 | Health                                                                                                                                |        |          |                  |       |                   | _             |                              | _        | _                 |                          |        |       |                                  |        |                | _                             |                           |             |       | T    |       | 5                                        |                   | 4            |                     | _   |          |       |                |             |           |                     |                   |              |                                          | _      | _      |                        |                    | 4     | 4               | 4                                 |                |
| Knox County Schools                           | Public Protection Schools                                                                                                             | -      |          |                  | +     |                   |               |                              |          |                   |                          |        |       |                                  |        |                | 4                             |                           |             |       |      | -     |                                          |                   |              |                     |     |          |       |                |             |           |                     |                   |              | 5                                        |        |        |                        | <u> </u>           |       |                 |                                   | 4              |
| Knox County Schools Knoxville Utilities Board | Knoxville Utilities Board - Construction Planning                                                                                     | -      |          |                  | _     | 1 /               | 4 4           |                              |          |                   |                          | +      |       |                                  |        |                | 4                             | +                         |             |       | -    | -     | 4                                        |                   |              |                     |     |          |       | -5             |             | 1         |                     |                   |              | J                                        |        |        |                        | 1                  |       | —               | —                                 | 4              |
|                                               | Knoxville Utilities Board - Engineering<br>Knoxville Utilities Board - Lidar<br>Knoxville Utilities Board - Properties and Addressing |        |          |                  |       | 4 4               | 4 4           | •                            |          |                   |                          |        |       | 4                                | 1      |                |                               |                           |             |       |      |       | 5                                        |                   |              | 4                   | 5   |          | 5     | 4              |             | 4         |                     |                   |              | 4 4                                      |        |        |                        | 5                  | 5     | 5               | 5 5                               | <b>5</b>       |
| Metropolitan Planning Commission              | Planning and Development                                                                                                              | 5      | 4        | 3                | 4     | 3 3               | 3             |                              |          | 3                 | 3                        |        |       |                                  |        |                | 4                             |                           |             |       |      |       | 4                                        |                   |              | 4                   |     |          |       | 4              |             |           | 5                   | 5                 |              | 5                                        | 3      | 3      |                        |                    |       |                 |                                   | 1              |
| Other                                         | Knoxville Area Transit (KAT) Metropolitan Knoxville Airport Authority Other Utilities Town of Farragut University of Tennessee        |        |          |                  | 3     |                   |               |                              |          |                   |                          |        |       |                                  |        |                |                               |                           |             |       |      |       | 4 4 4                                    |                   |              | 4                   |     |          |       | 4<br>3<br>4    |             |           |                     |                   |              | 4 3 4                                    |        |        |                        |                    |       |                 |                                   |                |